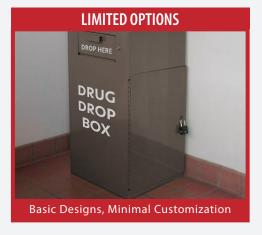

## **COMPETITION**

- Wide open hopper access contents can be seen when open, and easily stolen.
- Promote themselves on the kiosk with branding not the funding partner or receiving party
- Easy pry access doors
- Single locking access doors do not promote DEA compliance
- Padlocks can be quickly removed
- No technologies available administrative burden of monitoring kiosk on customer
- Limited customization and design options
- Exposed external anchors allow easy tampering