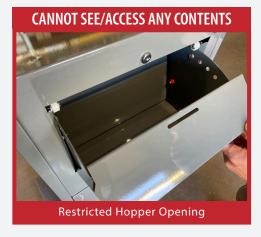

## AMERICAN SECURITY CABINETS

- Restricted hopper openings Zero Access Baffle protects collected waste from phishing
- Anti-pry door jam
- Double locking access doors with two keyed cam locks
- KMS technology make managing a takeback program
- Custom signage included Proudly showcase your Logo, Badge, or Coalition
- Easy installation in under 30 minutes with anchor bolts included
- Internal anchors to safely secure cabinet to the floor
- **ADA** compliant

Anti-pry door jamb

Industry Leading Hopper Baffle to prevent phishing and removal of collected material.

Hand-assembled in US with 100% American made steel

Models 20G thru 46G designed with tapered tops to help prevent unwanted material stacked on kiosk tops.