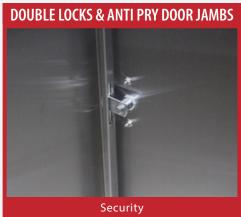

American Security Cabinets sets the standard for secure Disposal Drop Boxes. Manufactured in Sauk Rapids, Minnesota, our Drops Boxes are designed with safety in mind. From double locking access doors with cam locks and anti-pry door jambs, to our anti-phishing technologies, no other drop boxes can compare.

## AMERICAN SECURITY CABINETS

- Restricted hopper openings Zero Access Baffle protects collected waste from phishing
- Anti-pry door jam
- Double locking access doors with two keyed cam locks
- KMS technology make managing a takeback program
- Custom signage included Proudly showcase your Logo, Badge, or Coalition
- Easy installation in under 30 minutes with anchor bolts included
- Internal anchors to safely secure cabinet to the floor
- **ADA** compliant