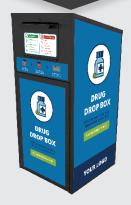

## AMERICAN SECURITY CABINETS

- Restricted hopper openings Zero Access Baffle protects collected waste from phishing
- Anti-pry door jam
- Double locking access doors with two keyed cam locks
- KMS technology make managing a takeback program
- Custom signage included Proudly showcase your Logo, Badge, or Coalition
- Easy installation in under 30 minutes with anchor bolts included
- Internal anchors to safely secure cabinet to the floor
- **ADA** compliant