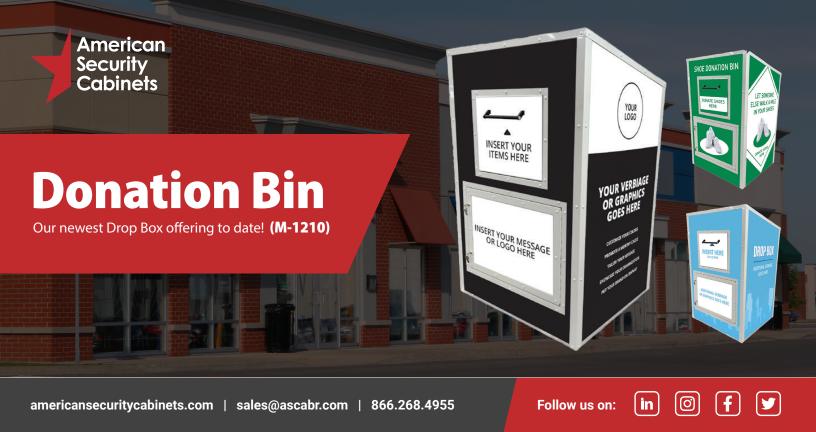

This low-maintenance Donation Bin is used to collect clothing, shoes, sports equipment, cans, or other items. This Donation Bin (M1210) comes with a depressible floor that slowly lowers as more items are dropped in so they don't have as far to drop down into the cabinet.

- **Fully Custom Graphics**
- Lifetime Warranty
- Anti-Pry Door Jamb
- Depressible Floor
- **ADA Compliant**
- **Easy Installation**

- **Brushed Stainless Steel Base Aluminum Composite Material Frame**
- **Internal Anchors**
- **Delievered Fully Assembled**
- Kiosk Management System sold separately
- 19.75" x 24.125" Hopper Opening