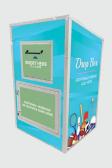

This low-maintenance Donation Bin is used to collect clothing, shoes, sports equipment, cans, or other items. This Donation Bin (M1210) comes with a depressible floor that slowly lowers as more items are dropped in so they don't have as far to drop down into the cabinet.

- **Fully Custom Graphics**
- Lifetime Warranty
- Anti-Pry Door Jamb
- Depressible Floor
- **ADA Compliant**
- **Easy Installation**

- **Brushed Stainless Steel Base Aluminum Composite Material Frame**
- **Internal Anchors**
- **Delievered Fully Assembled**
- Kiosk Management System sold separately
- 19.75" x 24.125" Hopper Opening