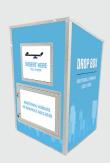

This low-maintenance Donation Bin is used to collect clothing, shoes, sports equipment, cans, or other items. This Donation Bin (M1210) comes with a depressible floor that slowly lowers as more items are dropped in so they don't have as far to drop down into the cabinet.

- **Fully Custom Graphics**
- Lifetime Warranty
- Anti-Pry Door Jamb
- Depressible Floor
- **ADA Compliant**
- **Easy Installation**

- **Brushed Stainless Steel Base Aluminum Composite Material Frame**
- **Internal Anchors**
- **Delievered Fully Assembled**
- Kiosk Management System sold separately
- 19.75" x 24.125" Hopper Opening