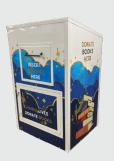

This low-maintenance Donation Bin is used to collect clothing, shoes, sports equipment, cans, or other items. This Donation Bin (M1210) comes with a depressible floor that slowly lowers as more items are dropped in so they don't have as far to drop down into the cabinet.

- **Fully Custom Graphics**
- Lifetime Warranty
- Anti-Pry Door Jamb
- Depressible Floor
- **ADA Compliant**
- **Easy Installation**

- **Brushed Stainless Steel Base Aluminum Composite Material Frame**
- **Internal Anchors**
- **Delievered Fully Assembled**
- Kiosk Management System sold separately
- 19.75" x 24.125" Hopper Opening