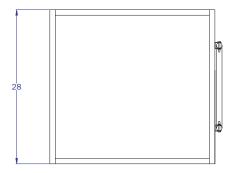

**TOP VIEW** 

| PROPERTY OF AMERICAN BOOK RETURNS. ANY MISUSE IN PART OR AS A WHOLE IS STRICTLY PROHIBITED BY |                     |               |                      | 120 6TH AVE. NORTH<br>ST. CLOUD, MN 56303<br>320-253-3044 | MODEL 910 BOOK TRUCK_CUT SHEET |                |           |     |
|-----------------------------------------------------------------------------------------------|---------------------|---------------|----------------------|-----------------------------------------------------------|--------------------------------|----------------|-----------|-----|
| AMERICAN BULK RETURNS.                                                                        |                     |               | MODEL 910 BOOK TRUCK |                                                           |                                |                |           |     |
| REV                                                                                           | DESCRIPTION RELEASE | DATE 11-02-10 | BY<br>JRS            | TDL: UNLESS OTHERWISE SPECIFIED ANGLES: ±1°               | SHEET  1 OF 1                  | PART ID # 1819 | SCALE NTS | REV |