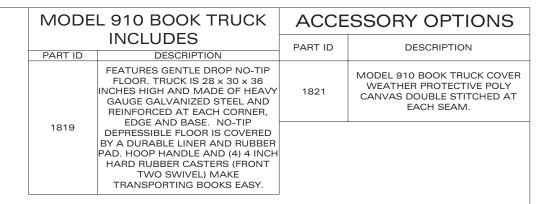

**TOP VIEW** 

| PROPERTY OF AMERICAN BOOK RETURNS. ANY MISUSE IN PART OR AS A WHOLE IS STRICTLY PROHIBITED BY |                     |               |                      | 120 6TH AVE. NORTH<br>ST. CLOUD, MN 56303<br>320-253-3044 | MODEL 910 BOOK TRUCK_CUT SHEET |                |           |     |
|-----------------------------------------------------------------------------------------------|---------------------|---------------|----------------------|-----------------------------------------------------------|--------------------------------|----------------|-----------|-----|
| AMERICAN BULK RETURNS.                                                                        |                     |               | MODEL 910 BOOK TRUCK |                                                           |                                |                |           |     |
| REV                                                                                           | DESCRIPTION RELEASE | DATE 11-02-10 | BY<br>JRS            | TDL: UNLESS OTHERWISE SPECIFIED ANGLES: ±1°               | SHEET  1 OF 1                  | PART ID # 1819 | SCALE NTS | REV |