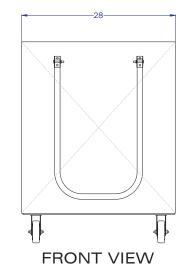

**TOP VIEW** 

| PROPERTY OF AMERICAN BOOK RETURNS. ANY MISUSE IN PART OR AS A WHOLE IS STRICTLY PROHIBITED BY |                     |               |                      | 120 6TH AVE. NORTH<br>ST. CLOUD, MN 56303<br>320-253-3044 | MODEL 910 BOOK TRUCK_CUT SHEET |                |           |     |
|-----------------------------------------------------------------------------------------------|---------------------|---------------|----------------------|-----------------------------------------------------------|--------------------------------|----------------|-----------|-----|
| AMERICAN BULK RETURNS.                                                                        |                     |               | MODEL 910 BOOK TRUCK |                                                           |                                |                |           |     |
| REV                                                                                           | DESCRIPTION RELEASE | DATE 11-02-10 | BY<br>JRS            | TDL: UNLESS OTHERWISE SPECIFIED ANGLES: ±1°               | SHEET  1 OF 1                  | PART ID # 1819 | SCALE NTS | REV |