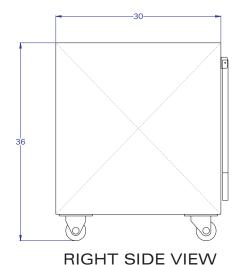

**TOP VIEW** 

| PROPERTY OF AMERICAN BOOK RETURNS. ANY MISUSE IN PART OR AS A WHOLE IS STRICTLY PROHIBITED BY |                     |               |                      | 120 6TH AVE. NORTH<br>ST. CLOUD, MN 56303<br>320-253-3044 | MODEL 910 BOOK TRUCK_CUT SHEET |                |           |     |
|-----------------------------------------------------------------------------------------------|---------------------|---------------|----------------------|-----------------------------------------------------------|--------------------------------|----------------|-----------|-----|
| AMERICAN BULK RETURNS.                                                                        |                     |               | MODEL 910 BOOK TRUCK |                                                           |                                |                |           |     |
| REV                                                                                           | DESCRIPTION RELEASE | DATE 11-02-10 | BY<br>JRS            | TDL: UNLESS OTHERWISE SPECIFIED ANGLES: ±1°               | SHEET  1 OF 1                  | PART ID # 1819 | SCALE NTS | REV |