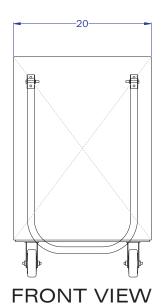

|  | MODEL 810 BOOK TRUCK INCLUDES  PART ID DESCRIPTION |                                                                                                                                                                                                                                                                                                                                    | ACCESSORY OPTIONS |                                                                                                  |  |  |
|--|----------------------------------------------------|------------------------------------------------------------------------------------------------------------------------------------------------------------------------------------------------------------------------------------------------------------------------------------------------------------------------------------|-------------------|--------------------------------------------------------------------------------------------------|--|--|
|  |                                                    |                                                                                                                                                                                                                                                                                                                                    | PART ID           | DESCRIPTION                                                                                      |  |  |
|  | 1806                                               | FEATURES GENTLE DROP NO-TIP FLOOR. TRUCK IS 20 x 22 x 32 INCHES HIGH AND MADE OF HEAVY GAUGE GALVANIZED STEEL AND REINFORCED AT EACH CORNER, EDGE AND BASE. NO-TIP DEPRESSIBLE FLOOR IS COVERED BY A DURABLE LINER AND RUBBER PAD. HOOP HANDLE AND (4) 4 INCH HARD RUBBER CASTERS (FRONT TWO SWIVEL) MAKE TRANSPORTING BOOKS EASY. | 1811              | MODEL 910 BOOK TRUCK COVER<br>WEATHER PROTECTIVE POLY<br>CANVAS DOUBLE STITCHED AT<br>EACH SEAM. |  |  |
|  |                                                    |                                                                                                                                                                                                                                                                                                                                    |                   |                                                                                                  |  |  |