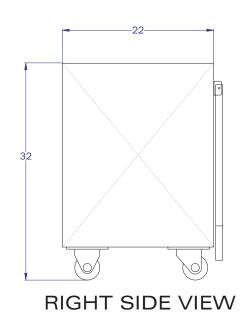

|  | MODEL 810 BOOK TRUCK INCLUDES  PART ID DESCRIPTION |                                                                                                                                                                                                                                                                                                                                    | ACCESSORY OPTIONS |                                                                                                  |  |  |
|--|----------------------------------------------------|------------------------------------------------------------------------------------------------------------------------------------------------------------------------------------------------------------------------------------------------------------------------------------------------------------------------------------|-------------------|--------------------------------------------------------------------------------------------------|--|--|
|  |                                                    |                                                                                                                                                                                                                                                                                                                                    | PART ID           | DESCRIPTION                                                                                      |  |  |
|  | 1806                                               | FEATURES GENTLE DROP NO-TIP FLOOR. TRUCK IS 20 x 22 x 32 INCHES HIGH AND MADE OF HEAVY GAUGE GALVANIZED STEEL AND REINFORCED AT EACH CORNER, EDGE AND BASE. NO-TIP DEPRESSIBLE FLOOR IS COVERED BY A DURABLE LINER AND RUBBER PAD. HOOP HANDLE AND (4) 4 INCH HARD RUBBER CASTERS (FRONT TWO SWIVEL) MAKE TRANSPORTING BOOKS EASY. | 1811              | MODEL 910 BOOK TRUCK COVER<br>WEATHER PROTECTIVE POLY<br>CANVAS DOUBLE STITCHED AT<br>EACH SEAM. |  |  |
|  |                                                    |                                                                                                                                                                                                                                                                                                                                    |                   |                                                                                                  |  |  |