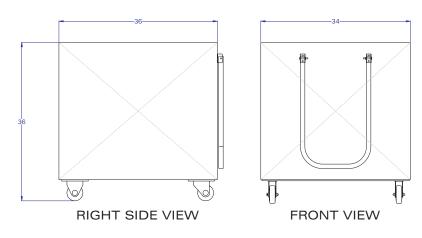

|  | MODEL 1010 BOOK TRUCK INCLUDES |                                                                                                                                                                                                                                                                                                                                    | ACCESSORY OPTIONS |                                                                                                   |  |  |
|--|--------------------------------|------------------------------------------------------------------------------------------------------------------------------------------------------------------------------------------------------------------------------------------------------------------------------------------------------------------------------------|-------------------|---------------------------------------------------------------------------------------------------|--|--|
|  |                                |                                                                                                                                                                                                                                                                                                                                    | PART ID           | DESCRIPTION                                                                                       |  |  |
|  | 2820                           | FEATURES GENTLE DROP NO-TIP FLOOR. TRUCK IS 34 X 36 X 36 INCHES HIGH AND MADE OF HEAVY GAUGE GALVANIZED STEEL AND REINFORCED AT EACH CORNER, EDGE AND BASE. NO-TIP DEPRESSIBLE FLOOR IS COVERED BY A DURABLE LINER AND RUBBER PAD. HOOP HANDLE AND (4) 4 INCH HARD RUBBER CASTERS (FRONT TWO SWIVEL) MAKE TRANSPORTING BOOKS EASY. | 1822              | MODEL 1010 BOOK TRUCK COVER<br>WEATHER PROTECTIVE POLY<br>CANVAS DOUBLE STITCHED AT<br>EACH SEAM. |  |  |
|  |                                |                                                                                                                                                                                                                                                                                                                                    |                   |                                                                                                   |  |  |